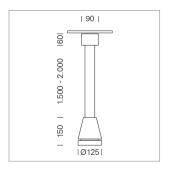

## Pendiro EC 125

Article number: 81030156

## **LUMINAIRE**

Weight 3.0 kg
Protection rating . class IP 20 . I
Luminaire colour stratowhite