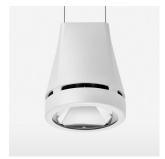

## Pendiro EC 125

Article number: 81030156

## **OPTIONAL**

RAL-colours, NCS-colours (powder coating or wet spraying) on inquiry, surface alloys on inquiry, honeycomb louver

Suspended luminaire with LED, rated life of the LED L80/B10 > 50000 h, chromaticity tolerance 2 SDCM (initial), reflector with circular light distribution pattern, reflector pure aluminium 99,99% in MIRO-Silver®, canopy sheet steel, powder-coated, luminaire head die-cast aluminium, powder-coated, stratowhite