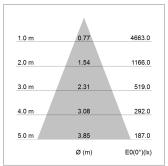

## LIGHT TECHNOLOGY

LED COB
Light colour Fish-Seafood
Luminous flux 2270 lm
System power 34 W
Luminaire Efficiency 68 lm/W
Reflector Flood
Beam angle 40°