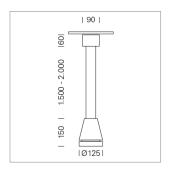

## Pendiro EC 125

Article number: 81030157

## **LUMINAIRE**

Weight 3.0 kg
Protection rating . class IP 20 . I
Luminaire colour stratowhite