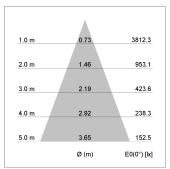

## LIGHT TECHNOLOGY

LED COB
Light colour SpecialMeat
Luminous flux 1920 lm
System power 34 W
Luminaire Efficiency 57 lm/W
Reflector Flood
Beam angle 40°