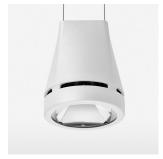

## Pendiro EC 125

Article number: 81030157

## **OPTIONAL**

RAL-colours, NCS-colours (powder coating or wet spraying) on inquiry, surface alloys on inquiry, honeycomb louver

Suspended luminaire with LED, rated life of the LED L80/B10 > 50000 h, chromaticity tolerance 2 SDCM (initial), reflector with circular light distribution pattern, reflector pure aluminium 99,99% in MIRO-Silver®, canopy sheet steel, powder-coated, luminaire head die-cast aluminium, powder-coated, stratowhite