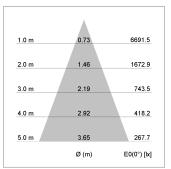

## LIGHT TECHNOLOGY

LED COB
Light colour GoldenBread
Luminous flux 3420 lm
System power 34 W
Luminaire Efficiency 101 lm/W
Reflector Flood
Beam angle 40°