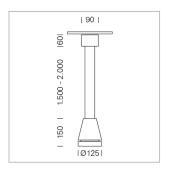

## Pendiro EC 125

Article number: 81030160

## **LUMINAIRE**

Weight 3.0 kg
Protection rating . class IP 20 . I
Luminaire colour stratowhite