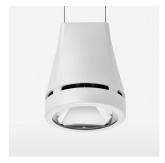

## Pendiro EC 125

Article number: 81030160

## **OPTIONAL**

RAL-colours, NCS-colours (powder coating or wet spraying) on inquiry, surface alloys on inquiry, honeycomb louver

Suspended luminaire with LED, rated life of the LED L80/B10 > 50000 h, chromaticity tolerance 3 SDCM (initial), reflector with circular light distribution pattern, reflector pure aluminium 99,99% in MIRO-Silver®, canopy sheet steel, powder-coated, luminaire head die-cast aluminium, powder-coated, stratowhite