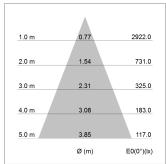

## LIGHT TECHNOLOGY

LED COB
Light colour Sun
Luminous flux 1660 lm
System power 23 W
Luminaire Efficiency 72 lm/W
Reflector Flood
Beam angle 40°