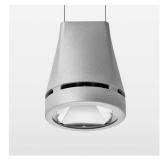

## Pendiro EC 125

Article number: 81030172

## **OPTIONAL**

RAL-colours, NCS-colours (powder coating or wet spraying) on inquiry, surface alloys on inquiry, honeycomb louver

Suspended luminaire with LED, rated life of the LED L80/B10 > 50000 h, chromaticity tolerance 3 SDCM (initial), reflector with circular light distribution pattern, reflector pure aluminium 99,99% in MIRO-Silver®, canopy sheet steel, powder-coated, luminaire head die-cast aluminium, powder-coated, stratosilver