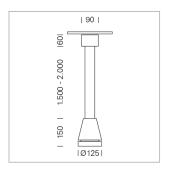

## Pendiro EC 125

Article number: 81030172

## **LUMINAIRE**

Weight 3.0 kg
Protection rating . class IP 20 . I
Luminaire colour stratosilver