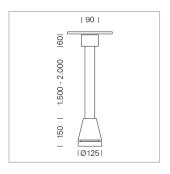

## Pendiro EC 125

Article number: 81030175

## **LUMINAIRE**

Weight 3.0 kg
Protection rating . class IP 20 . I
Luminaire colour stratosilver