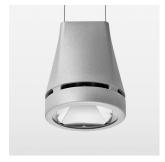

## Pendiro EC 125

Article number: 81030175

## **OPTIONAL**

RAL-colours, NCS-colours (powder coating or wet spraying) on inquiry, surface alloys on inquiry, honeycomb louver

Suspended luminaire with LED, rated life of the LED L80/B10 > 50000 h, chromaticity tolerance 3 SDCM (initial), reflector with circular light distribution pattern, reflector pure aluminium 99,99% in MIRO-Silver®, canopy sheet steel, powder-coated, luminaire head die-cast aluminium, powder-coated, stratosilver