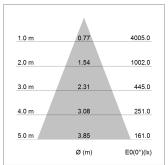

## LIGHT TECHNOLOGY

LED COB
Light colour Sun
Luminous flux 2200 lm
System power 34 W
Luminaire Efficiency 65 lm/W
Reflector Flood
Beam angle 40°