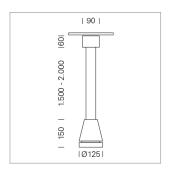

## Pendiro EC 125

Article number: 81030176

## **LUMINAIRE**

Weight 3.0 kg
Protection rating . class IP 20 . I
Luminaire colour stratowhite