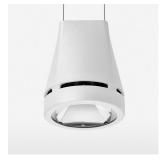

## Pendiro EC 125

Article number: 81030176

## **OPTIONAL**

RAL-colours, NCS-colours (powder coating or wet spraying) on inquiry, surface alloys on inquiry, honeycomb louver

Suspended luminaire with LED, rated life of the LED L80/B10 > 50000 h, chromaticity tolerance 3 SDCM (initial), reflector with circular light distribution pattern, reflector pure aluminium 99,99% in MIRO-Silver®, canopy sheet steel, powder-coated, luminaire head die-cast aluminium, powder-coated, stratowhite