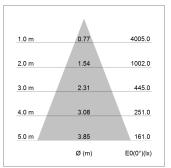

## LIGHT TECHNOLOGY

LED COB
Light colour Sun
Luminous flux 2200 lm
System power 34 W
Luminaire Efficiency 65 lm/W
Reflector Flood
Beam angle 40°