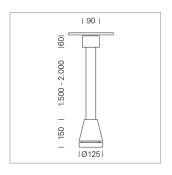

## Pendiro EC 125

Article number: 81030177

## **LUMINAIRE**

Weight 3.0 kg
Protection rating . class IP 20 . I
Luminaire colour stratoblack

## **OPTIONAL**

RAL-colours, NCS-colours (powder coating or wet spraying) on inquiry, surface alloys on inquiry, honeycomb louver

Suspended luminaire with LED, rated life of the LED L80/B10 > 50000 h, chromaticity tolerance 3 SDCM (initial), reflector with circular light distribution pattern, reflector pure aluminium 99,99% in MIRO-Silver®, canopy sheet steel, powder-coated, luminaire head die-cast aluminium, powder-coated, stratoblack