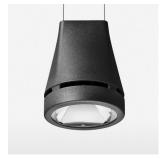

## Pendiro EC 125

Article number: 81030177

## **OPTIONAL**

RAL-colours, NCS-colours (powder coating or wet spraying) on inquiry, surface alloys on inquiry, honeycomb louver

Suspended luminaire with LED, rated life of the LED L80/B10 > 50000 h, chromaticity tolerance 3 SDCM (initial), reflector with circular light distribution pattern, reflector pure aluminium 99,99% in MIRO-Silver®, canopy sheet steel, powder-coated, luminaire head die-cast aluminium, powder-coated, stratoblack