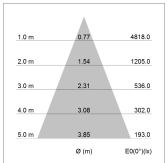

## LIGHT TECHNOLOGY

LED COB
Light colour Sun
Luminous flux 2580 lm
System power 41 W
Luminaire Efficiency 63 lm/W
Reflector Flood
Beam angle 40°