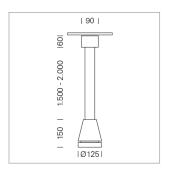

## Pendiro EC 125

Article number: 81030179

## **LUMINAIRE**

Weight 3.0 kg
Protection rating . class IP 20 . I
Luminaire colour stratowhite

## **OPTIONAL**

RAL-colours, NCS-colours (powder coating or wet spraying) on inquiry, surface alloys on inquiry, honeycomb louver

Suspended luminaire with LED, rated life of the LED L80/B10 > 50000 h, chromaticity tolerance 3 SDCM (initial), reflector with circular light distribution pattern, reflector pure aluminium 99,99% in MIRO-Silver®, canopy sheet steel, powder-coated, luminaire head die-cast aluminium, powder-coated, stratowhite