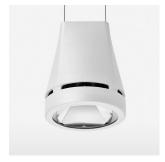

## Pendiro EC 125

Article number: 81030179

## **OPTIONAL**

RAL-colours, NCS-colours (powder coating or wet spraying) on inquiry, surface alloys on inquiry, honeycomb louver

Suspended luminaire with LED, rated life of the LED L80/B10 > 50000 h, chromaticity tolerance 3 SDCM (initial), reflector with circular light distribution pattern, reflector pure aluminium 99,99% in MIRO-Silver®, canopy sheet steel, powder-coated, luminaire head die-cast aluminium, powder-coated, stratowhite