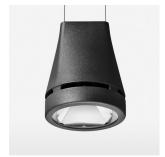

## Pendiro EC 125

Article number: 81030203

## **LUMINAIRE**

Weight 3.0 kg
Protection rating . class IP 20 . I
Luminaire colour stratoblack

## **OPTIONAL**

RAL-colours, NCS-colours (powder coating or wet spraying) on inquiry, surface alloys on inquiry, honeycomb louver

Suspended luminaire with LED, rated life of the LED L80/B10 > 50000 h, colour rendering index CRI > 80, chromaticity tolerance 2 SDCM (initial), reflector with circular light distribution pattern, reflector pure aluminium 99,99% in MIRO-Silver®, canopy sheet steel, powder-coated, luminaire head die-cast aluminium, powder-coated, stratoblack