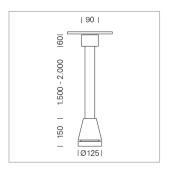

## Pendiro EC 125

Article number: 81030203

## **LUMINAIRE**

Weight 3.0 kg
Protection rating . class IP 20 . I
Luminaire colour stratoblack

## **OPTIONAL**

RAL-colours, NCS-colours (powder coating or wet spraying) on inquiry, surface alloys on inquiry, honeycomb louver

Suspended luminaire with LED, rated life of the LED L80/B10 > 50000 h, colour rendering index CRI > 80, chromaticity tolerance 2 SDCM (initial), reflector with circular light distribution pattern, reflector pure aluminium 99,99% in MIRO-Silver®, canopy sheet steel, powder-coated, luminaire head die-cast aluminium, powder-coated, stratoblack

Multiadapter black, inclusive driver unit: 220-240 V~ / 50-60 Hz, max. 24 luminaires per circuit (B16A fuse)

Note: All data are typical values. System features may change with product improvements due to technical advances. Errors excepted.