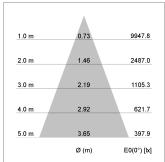

## LIGHT TECHNOLOGY

LED COB
Light colour 835
Luminous flux 5010 lm
System power 41 W
Luminaire Efficiency 122 lm/W
Reflector Flood
Beam angle 40°