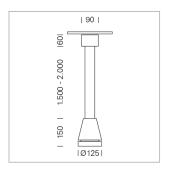

## Pendiro EC 125

Article number: 81030204

## **LUMINAIRE**

Weight 3.0 kg
Protection rating . class IP 20 . I
Luminaire colour stratoblack