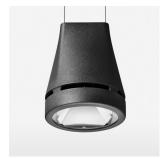

## Pendiro EC 125

Article number: 81030204

## **OPTIONAL**

RAL-colours, NCS-colours (powder coating or wet spraying) on inquiry, surface alloys on inquiry, honeycomb louver

Suspended luminaire with LED, rated life of the LED L80/B10 > 50000 h, colour rendering index CRI > 80, chromaticity tolerance 2 SDCM (initial), reflector with circular light distribution pattern, reflector pure aluminium 99,99% in MIRO-Silver®, canopy sheet steel, powder-coated, luminaire head die-cast aluminium, powder-coated, stratoblack