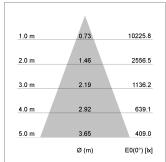

## LIGHT TECHNOLOGY

LED COB
Light colour 840
Luminous flux 5150 lm
System power 41 W
Luminaire Efficiency 125 lm/W
Reflector Flood
Beam angle 40°