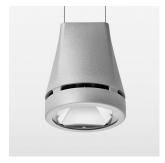

## Pendiro EC 125

Article number: 81030206

## **OPTIONAL**

RAL-colours, NCS-colours (powder coating or wet spraying) on inquiry, surface alloys on inquiry, honeycomb louver

Suspended luminaire with LED, rated life of the LED L80/B10 > 50000 h, colour rendering index CRI > 80, chromaticity tolerance 2 SDCM (initial), reflector with circular light distribution pattern, reflector pure aluminium 99,99% in MIRO-Silver®, canopy sheet steel, powder-coated, luminaire head die-cast aluminium, powder-coated, stratosilver