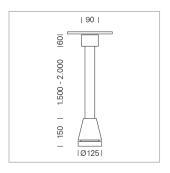

## Pendiro EC 125

Article number: 81030206

## **LUMINAIRE**

Weight 3.0 kg
Protection rating . class IP 20 . I
Luminaire colour stratosilver