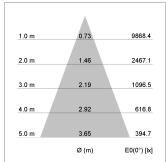

## LIGHT TECHNOLOGY

LED COB
Light colour 830
Luminous flux 4970 lm
System power 41 W
Luminaire Efficiency 121 lm/W
Reflector Flood
Beam angle 40°