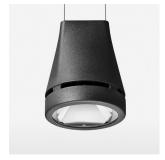

## Pendiro EC 125

Article number: 81030304

## **LUMINAIRE**

Weight 3.0 kg
Protection rating . class IP 20 . I
Luminaire colour stratoblack

## **OPTIONAL**

RAL-colours, NCS-colours (powder coating or wet spraying) on inquiry, surface alloys on inquiry, honeycomb louver

Suspended luminaire with LED, rated life of the LED L80/B10 > 50000 h, colour rendering index CRI > 90, chromaticity tolerance 2 SDCM (initial), reflector with circular light distribution pattern, reflector pure aluminium 99,99% in MIRO-Silver®, canopy sheet steel, powder-coated, luminaire head die-cast aluminium, powder-coated, stratoblack