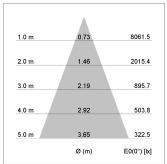

## LIGHT TECHNOLOGY

LED COB
Light colour PearlWhite
Luminous flux 4060 lm
System power 41 W
Luminaire Efficiency 99 lm/W
Reflector Flood
Beam angle 40°