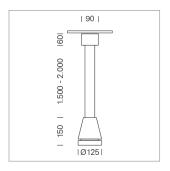

## Pendiro EC 125

Article number: 81030304

## **LUMINAIRE**

Weight 3.0 kg
Protection rating . class IP 20 . I
Luminaire colour stratoblack

## **OPTIONAL**

RAL-colours, NCS-colours (powder coating or wet spraying) on inquiry, surface alloys on inquiry, honeycomb louver

Suspended luminaire with LED, rated life of the LED L80/B10 > 50000 h, colour rendering index CRI > 90, chromaticity tolerance 2 SDCM (initial), reflector with circular light distribution pattern, reflector pure aluminium 99,99% in MIRO-Silver®, canopy sheet steel, powder-coated, luminaire head die-cast aluminium, powder-coated, stratoblack