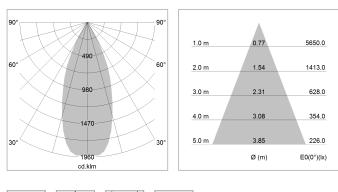

## LIGHT TECHNOLOGY

LED Light colour Luminous flux System power Luminaire Efficiency Reflector Beam angle COB Fish-Seafood 2670 lm 41 W 65 lm/W Flood 40°