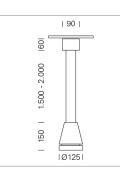

## Pendiro EC 125

Article number: 81030306

## LUMINAIRE

Weight Protection rating . class Luminaire colour 3.0 kg IP 20 . I stratosilver

## OPTIONAL

RAL-colours, NCS-colours (powder coating or wet spraying) on inquiry, surface alloys on inquiry, honeycomb louver

Suspended luminaire with LED, rated life of the LED L80/B10 > 50000 h, chromaticity tolerance 2 SDCM (initial), reflector with circular light distribution pattern, reflector pure aluminium 99,99% in MIRO-Silver®, canopy sheet steel, powder-coated, luminaire head die-cast aluminium, powder-coated, stratosilver