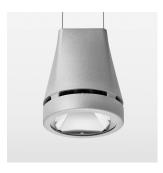

## OPTIONAL

RAL-colours, NCS-colours (powder coating or wet spraying) on inquiry, surface alloys on inquiry, honeycomb louver

Suspended luminaire with LED, rated life of the LED L80/B10 > 50000 h, chromaticity tolerance 2 SDCM (initial), reflector with circular light distribution pattern, reflector pure aluminium 99,99% in MIRO-Silver®, canopy sheet steel, powder-coated, luminaire head die-cast aluminium, powder-coated, stratosilver