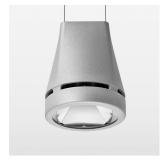

## Pendiro EC 125

Article number: 81030307

## **OPTIONAL**

RAL-colours, NCS-colours (powder coating or wet spraying) on inquiry, surface alloys on inquiry, honeycomb louver

Suspended luminaire with LED, rated life of the LED L80/B10 > 50000 h, chromaticity tolerance 2 SDCM (initial), reflector with circular light distribution pattern, reflector pure aluminium 99,99% in MIRO-Silver®, canopy sheet steel, powder-coated, luminaire head die-cast aluminium, powder-coated, stratosilver