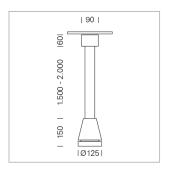

## Pendiro EC 125

Article number: 81030307

## **LUMINAIRE**

Weight 3.0 kg
Protection rating . class IP 20 . I
Luminaire colour stratosilver