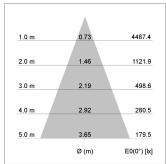

## LIGHT TECHNOLOGY

LED COB
Light colour SpecialMeat
Luminous flux 2260 lm
System power 41 W
Luminaire Efficiency 55 lm/W
Reflector Flood
Beam angle 40°