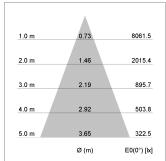

## LIGHT TECHNOLOGY

LED COB
Light colour PearlWhite
Luminous flux 4060 lm
System power 41 W
Luminaire Efficiency 99 lm/W
Reflector Flood
Beam angle 40°