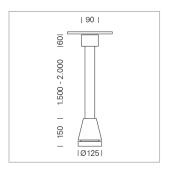

## Pendiro EC 125

Article number: 81030309

## **LUMINAIRE**

Weight 3.0 kg
Protection rating . class IP 20 . I
Luminaire colour stratosilver