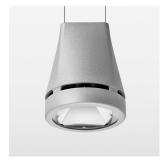

## Pendiro EC 125

Article number: 81030309

## **OPTIONAL**

RAL-colours, NCS-colours (powder coating or wet spraying) on inquiry, surface alloys on inquiry, honeycomb louver

Suspended luminaire with LED, rated life of the LED L80/B10 > 50000 h, colour rendering index CRI > 90, chromaticity tolerance 2 SDCM (initial), reflector with circular light distribution pattern, reflector pure aluminium 99,99% in MIRO-Silver®, canopy sheet steel, powder-coated, luminaire head die-cast aluminium, powder-coated, stratosilver