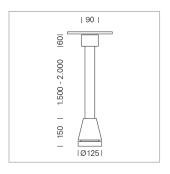

## Pendiro EC 125

Article number: 81030310

## **LUMINAIRE**

Weight 3.0 kg
Protection rating . class IP 20 . I
Luminaire colour stratosilver

## **OPTIONAL**

RAL-colours, NCS-colours (powder coating or wet spraying) on inquiry, surface alloys on inquiry, honeycomb louver

Suspended luminaire with LED, rated life of the LED L80/B10 > 50000 h, chromaticity tolerance 3 SDCM (initial), reflector with circular light distribution pattern, reflector pure aluminium 99,99% in MIRO-Silver®, canopy sheet steel, powder-coated, luminaire head die-cast aluminium, powder-coated, stratosilver