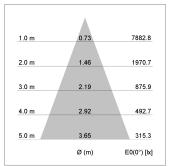

## LIGHT TECHNOLOGY

LED COB
Light colour GoldenBread
Luminous flux 4120 lm
System power 41 W
Luminaire Efficiency 100 lm/W
Reflector Flood
Beam angle 40°