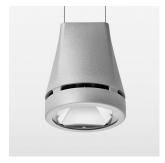

## Pendiro EC 125

Article number: 81030310

## LIGHT TECHNOLOGY

LED COB
Light colour GoldenBread
Luminous flux 4120 lm
System power 41 W
Luminaire Efficiency 100 lm/W
Reflector Flood
Beam angle 40°

## **LUMINAIRE**

Weight 3.0 kg
Protection rating . class IP 20 . I
Luminaire colour stratosilver

## **OPTIONAL**

RAL-colours, NCS-colours (powder coating or wet spraying) on inquiry, surface alloys on inquiry, honeycomb louver

Suspended luminaire with LED, rated life of the LED L80/B10 > 50000 h, chromaticity tolerance 3 SDCM (initial), reflector with circular light distribution pattern, reflector pure aluminium 99,99% in MIRO-Silver®, canopy sheet steel, powder-coated, luminaire head die-cast aluminium, powder-coated, stratosilver