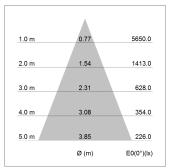

## LIGHT TECHNOLOGY

LED COB
Light colour Fish-Seafood
Luminous flux 2670 lm
System power 41 W
Luminaire Efficiency 65 lm/W
Reflector Flood
Beam angle 40°