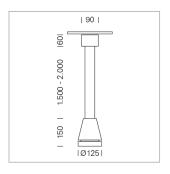

## Pendiro EC 125

Article number: 81030311

## **LUMINAIRE**

Weight 3.0 kg
Protection rating . class IP 20 . I
Luminaire colour stratowhite