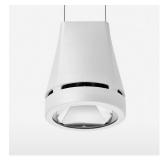

## Pendiro EC 125

Article number: 81030311

## **OPTIONAL**

RAL-colours, NCS-colours (powder coating or wet spraying) on inquiry, surface alloys on inquiry, honeycomb louver

Suspended luminaire with LED, rated life of the LED L80/B10 > 50000 h, chromaticity tolerance 2 SDCM (initial), reflector with circular light distribution pattern, reflector pure aluminium 99,99% in MIRO-Silver®, canopy sheet steel, powder-coated, luminaire head die-cast aluminium, powder-coated, stratowhite