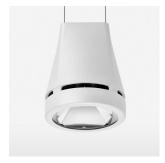

## Pendiro EC 125

Article number: 81030314

## **OPTIONAL**

RAL-colours, NCS-colours (powder coating or wet spraying) on inquiry, surface alloys on inquiry, honeycomb louver

Suspended luminaire with LED, rated life of the LED L80/B10 > 50000 h, colour rendering index CRI > 90, chromaticity tolerance 2 SDCM (initial), reflector with circular light distribution pattern, reflector pure aluminium 99,99% in MIRO-Silver®, canopy sheet steel, powder-coated, luminaire head die-cast aluminium, powder-coated, stratowhite