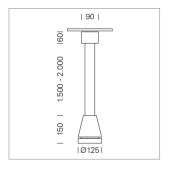

## Pendiro EC 125

Article number: 81030314

## **LUMINAIRE**

Weight 3.0 kg
Protection rating . class IP 20 . I
Luminaire colour stratowhite

## **OPTIONAL**

RAL-colours, NCS-colours (powder coating or wet spraying) on inquiry, surface alloys on inquiry, honeycomb louver

Suspended luminaire with LED, rated life of the LED L80/B10 > 50000 h, colour rendering index CRI > 90, chromaticity tolerance 2 SDCM (initial), reflector with circular light distribution pattern, reflector pure aluminium 99,99% in MIRO-Silver®, canopy sheet steel, powder-coated, luminaire head die-cast aluminium, powder-coated, stratowhite