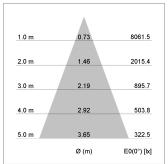

## LIGHT TECHNOLOGY

LED COB
Light colour PearlWhite
Luminous flux 4060 lm
System power 41 W
Luminaire Efficiency 99 lm/W
Reflector Flood
Beam angle 40°