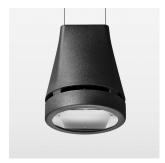

## Pendiro EC 125

Article number: 81040039

## **LUMINAIRE**

Weight 3.0 kg
Protection rating . class IP 20 . I
Luminaire colour stratoblack

## **OPTIONAL**

RAL-colours, NCS-colours (powder coating or wet spraying) on inquiry, surface alloys on inquiry, honeycomb louver

Suspended luminaire with LED, rated life of the LED L80/B10 > 50000 h, colour rendering index CRI > 80, chromaticity tolerance 2 SDCM (initial), reflector with oval light distribution pattern, reflector pure aluminium 99,99% in MIRO-Silver®, canopy sheet steel, powder-coated, luminaire head die-cast aluminium, powder-coated, stratoblack