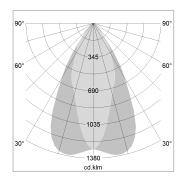

## LIGHT TECHNOLOGY

LED COB
Light colour 835
Luminous flux 4260 lm
System power 34 W
Luminaire Efficiency 127 lm/W
Reflector OvalBasic
Beam angle 60° x 40°