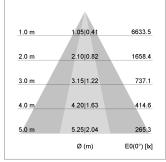

## LIGHT TECHNOLOGY

LED COB
Light colour 835
Luminous flux 4260 lm
System power 34 W
Luminaire Efficiency 127 lm/W
Reflector OvalBasic
Beam angle 60° x 40°