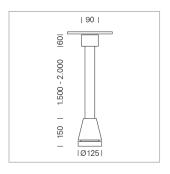

## Pendiro EC 125

Article number: 81040039

## **LUMINAIRE**

Weight 3.0 kg
Protection rating . class IP 20 . I
Luminaire colour stratoblack