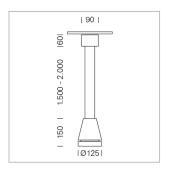

## Pendiro EC 125

Article number: 81040063

## **LUMINAIRE**

Weight 3.0 kg
Protection rating . class IP 20 . I
Luminaire colour stratoblack