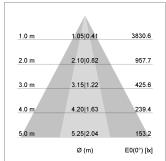

## LIGHT TECHNOLOGY

LED COB
Light colour 927
Luminous flux 2460 lm
System power 23 W
Luminaire Efficiency 105 lm/W
Reflector OvalBasic
Beam angle 60° x 40°