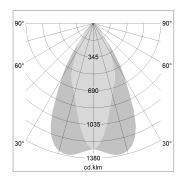

## LIGHT TECHNOLOGY

LED COB
Light colour 927
Luminous flux 2460 lm
System power 23 W
Luminaire Efficiency 105 lm/W
Reflector OvalBasic
Beam angle 60° x 40°