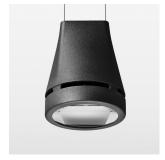

## Pendiro EC 125

Article number: 81040063

## **OPTIONAL**

RAL-colours, NCS-colours (powder coating or wet spraying) on inquiry, surface alloys on inquiry, honeycomb louver

Suspended luminaire with LED, rated life of the LED L80/B10 > 50000 h, colour rendering index CRI > 90, chromaticity tolerance 2 SDCM (initial), reflector with oval light distribution pattern, reflector pure aluminium 99,99% in MIRO-Silver®, canopy sheet steel, powder-coated, luminaire head die-cast aluminium, powder-coated, stratoblack