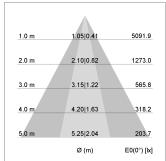

## LIGHT TECHNOLOGY

| LED                  | COB       |
|----------------------|-----------|
| Light colour         | 927       |
| Luminous flux        | 3270 lm   |
| System power         | 34 W      |
| Luminaire Efficiency | 98 lm/W   |
| Reflector            | OvalBasic |
| Beam angle           | 60° x 40° |