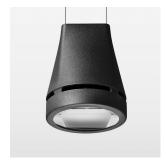

## Pendiro EC 125

Article number: 81040087

## **OPTIONAL**

RAL-colours, NCS-colours (powder coating or wet spraying) on inquiry, surface alloys on inquiry, honeycomb louver

Suspended luminaire with LED, rated life of the LED L80/B10 > 50000 h, colour rendering index CRI > 90, chromaticity tolerance 2 SDCM (initial), reflector with oval light distribution pattern, reflector pure aluminium 99,99% in MIRO-Silver®, canopy sheet steel, powder-coated, luminaire head die-cast aluminium, powder-coated, stratoblack