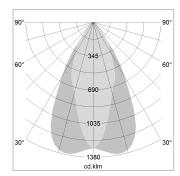

## LIGHT TECHNOLOGY

| LED                  | COB       |
|----------------------|-----------|
| Light colour         | 927       |
| Luminous flux        | 3270 lm   |
| System power         | 34 W      |
| Luminaire Efficiency | 98 lm/W   |
| Reflector            | OvalBasic |
| Beam angle           | 60° x 40° |