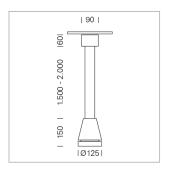

## Pendiro EC 125

Article number: 81040087

## **LUMINAIRE**

| Weight                    | 3.0 kg      |
|---------------------------|-------------|
| Protection rating . class | IP 20.I     |
| Luminaire colour          | stratoblack |