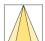

## LIGHT TECHNOLOGY

| LED                  | COB       |
|----------------------|-----------|
| Light colour         | 927       |
| Luminous flux        | 3270 lm   |
| System power         | 34 W      |
| Luminaire Efficiency | 98 lm/W   |
| Reflector            | OvalBasic |
| Beam angle           | 60° x 40° |