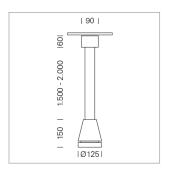

## Pendiro EC 125

Article number: 81040116

## **LUMINAIRE**

Weight 3.0 kg
Protection rating . class IP 20 . I
Luminaire colour stratoblack