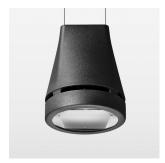

## Pendiro EC 125

Article number: 81040116

## **OPTIONAL**

RAL-colours, NCS-colours (powder coating or wet spraying) on inquiry, surface alloys on inquiry, honeycomb louver

Suspended luminaire with LED, rated life of the LED L80/B10 > 50000 h, chromaticity tolerance 2 SDCM (initial), reflector with oval light distribution pattern, reflector pure aluminium 99,99% in MIRO-Silver®, canopy sheet steel, powder-coated, luminaire head die-cast aluminium, powder-coated, stratoblack