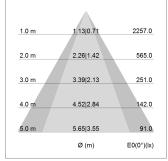

## LIGHT TECHNOLOGY

LED COB
Light colour Fish-Seafood
Luminous flux 1700 lm
System power 23 W
Luminaire Efficiency 73 lm/W
Reflector OvalBasic
Beam angle 60° x 40°