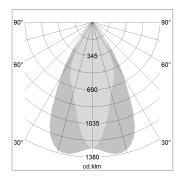

## LIGHT TECHNOLOGY

LED COB
Light colour Fish-Seafood
Luminous flux 1700 lm
System power 23 W
Luminaire Efficiency 73 lm/W
Reflector OvalBasic
Beam angle 60° x 40°