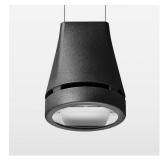

## Pendiro EC 125

Article number: 81040117

## **LUMINAIRE**

Weight 3.0 kg
Protection rating . class IP 20 . I
Luminaire colour stratoblack

## **OPTIONAL**

RAL-colours, NCS-colours (powder coating or wet spraying) on inquiry, surface alloys on inquiry, honeycomb louver

Suspended luminaire with LED, rated life of the LED L80/B10 > 50000 h, chromaticity tolerance 2 SDCM (initial), reflector with oval light distribution pattern, reflector pure aluminium 99,99% in MIRO-Silver®, canopy sheet steel, powder-coated, luminaire head die-cast aluminium, powder-coated, stratoblack