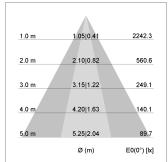

## LIGHT TECHNOLOGY

LED COB
Light colour SpecialMeat
Luminous flux 1440 lm
System power 23 W
Luminaire Efficiency 62 lm/W
Reflector OvalBasic
Beam angle 60° x 40°