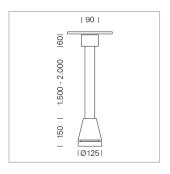

## Pendiro EC 125

Article number: 81040117

## **LUMINAIRE**

Weight 3.0 kg
Protection rating . class IP 20 . I
Luminaire colour stratoblack

## **OPTIONAL**

RAL-colours, NCS-colours (powder coating or wet spraying) on inquiry, surface alloys on inquiry, honeycomb louver

Suspended luminaire with LED, rated life of the LED L80/B10 > 50000 h, chromaticity tolerance 2 SDCM (initial), reflector with oval light distribution pattern, reflector pure aluminium 99,99% in MIRO-Silver®, canopy sheet steel, powder-coated, luminaire head die-cast aluminium, powder-coated, stratoblack