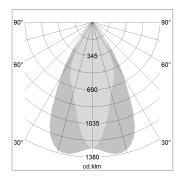

## LIGHT TECHNOLOGY

LED COB
Light colour SpecialMeat
Luminous flux 1440 lm
System power 23 W
Luminaire Efficiency 62 lm/W
Reflector OvalBasic
Beam angle 60° x 40°