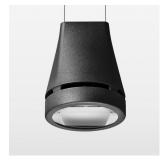

## Pendiro EC 125

Article number: 81040120

## **LUMINAIRE**

Weight 3.0 kg
Protection rating . class IP 20 . I
Luminaire colour stratoblack

## **OPTIONAL**

RAL-colours, NCS-colours (powder coating or wet spraying) on inquiry, surface alloys on inquiry, honeycomb louver

Suspended luminaire with LED, rated life of the LED L80/B10 > 50000 h, chromaticity tolerance 3 SDCM (initial), reflector with oval light distribution pattern, reflector pure aluminium 99,99% in MIRO-Silver®, canopy sheet steel, powder-coated, luminaire head die-cast aluminium, powder-coated, stratoblack