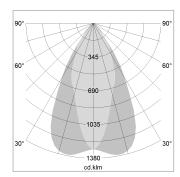

## LIGHT TECHNOLOGY

LED COB
Light colour GoldenBread
Luminous flux 2490 lm
System power 23 W
Luminaire Efficiency 108 lm/W
Reflector OvalBasic
Beam angle 60° x 40°