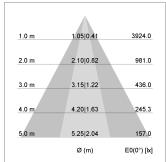

## LIGHT TECHNOLOGY

LED COB
Light colour GoldenBread
Luminous flux 2490 lm
System power 23 W
Luminaire Efficiency 108 lm/W
Reflector OvalBasic
Beam angle 60° x 40°