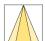

## LIGHT TECHNOLOGY

LED COB
Light colour GoldenBread
Luminous flux 2490 lm
System power 23 W
Luminaire Efficiency 108 lm/W
Reflector OvalBasic
Beam angle 60° x 40°

## **OPTIONAL**

RAL-colours, NCS-colours (powder coating or wet spraying) on inquiry, surface alloys on inquiry, honeycomb louver

Suspended luminaire with LED, rated life of the LED L80/B10 > 50000 h, chromaticity tolerance 3 SDCM (initial), reflector with oval light distribution pattern, reflector pure aluminium 99,99% in MIRO-Silver®, canopy sheet steel, powder-coated, luminaire head die-cast aluminium, powder-coated, stratoblack