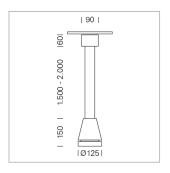

## Pendiro EC 125

Article number: 81040120

## **LUMINAIRE**

Weight 3.0 kg
Protection rating . class IP 20 . I
Luminaire colour stratoblack

Multiadapter black, inclusive driver unit: 220-240 V~ / 50-60 Hz, max. 34 luminaires per circuit (B16A fuse)

Note: All data are typical values. System features may change with product improvements due to technical advances. Errors excepted.