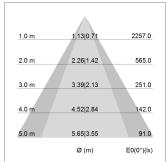

## LIGHT TECHNOLOGY

LED COB
Light colour Fish-Seafood
Luminous flux 1700 lm
System power 23 W
Luminaire Efficiency 73 lm/W
Reflector OvalBasic
Beam angle 60° x 40°