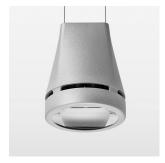

## Pendiro EC 125

Article number: 81040121

## **OPTIONAL**

RAL-colours, NCS-colours (powder coating or wet spraying) on inquiry, surface alloys on inquiry, honeycomb louver

Suspended luminaire with LED, rated life of the LED L80/B10 > 50000 h, chromaticity tolerance 2 SDCM (initial), reflector with oval light distribution pattern, reflector pure aluminium 99,99% in MIRO-Silver®, canopy sheet steel, powder-coated, luminaire head die-cast aluminium, powder-coated, stratosilver