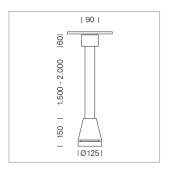

## Pendiro EC 125

Article number: 81040121

## **LUMINAIRE**

Weight 3.0 kg
Protection rating . class IP 20 . I
Luminaire colour stratosilver