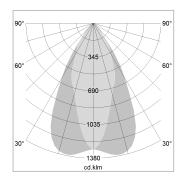

## LIGHT TECHNOLOGY

LED COB
Light colour Fish-Seafood
Luminous flux 1700 lm
System power 23 W
Luminaire Efficiency 73 lm/W
Reflector OvalBasic
Beam angle 60° x 40°