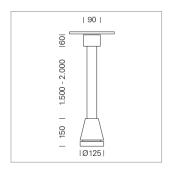

## Pendiro EC 125

Article number: 81040122

## **LUMINAIRE**

Weight 3.0 kg
Protection rating . class IP 20 . I
Luminaire colour stratosilver