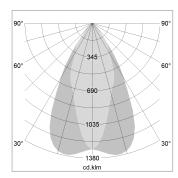

## LIGHT TECHNOLOGY

LED COB
Light colour SpecialMeat
Luminous flux 1440 lm
System power 23 W
Luminaire Efficiency 62 lm/W
Reflector OvalBasic
Beam angle 60° x 40°