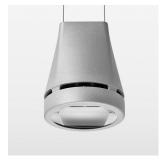

## Pendiro EC 125

Article number: 81040122

## **OPTIONAL**

RAL-colours, NCS-colours (powder coating or wet spraying) on inquiry, surface alloys on inquiry, honeycomb louver

Suspended luminaire with LED, rated life of the LED L80/B10 > 50000 h, chromaticity tolerance 2 SDCM (initial), reflector with oval light distribution pattern, reflector pure aluminium 99,99% in MIRO-Silver®, canopy sheet steel, powder-coated, luminaire head die-cast aluminium, powder-coated, stratosilver