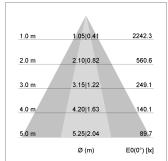

## LIGHT TECHNOLOGY

LED COB
Light colour SpecialMeat
Luminous flux 1440 lm
System power 23 W
Luminaire Efficiency 62 lm/W
Reflector OvalBasic
Beam angle 60° x 40°