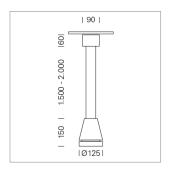

## Pendiro EC 125

Article number: 81040125

## **LUMINAIRE**

Weight 3.0 kg
Protection rating . class IP 20 . I
Luminaire colour stratosilver