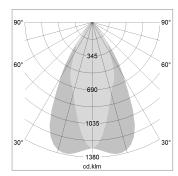

## LIGHT TECHNOLOGY

LED COB
Light colour GoldenBread
Luminous flux 2490 lm
System power 23 W
Luminaire Efficiency 108 lm/W
Reflector OvalBasic
Beam angle 60° x 40°