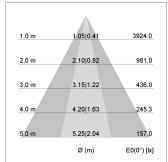

## LIGHT TECHNOLOGY

LED COB
Light colour GoldenBread
Luminous flux 2490 lm
System power 23 W
Luminaire Efficiency 108 lm/W
Reflector OvalBasic
Beam angle 60° x 40°