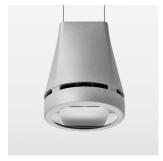

## Pendiro EC 125

Article number: 81040125

## **OPTIONAL**

RAL-colours, NCS-colours (powder coating or wet spraying) on inquiry, surface alloys on inquiry, honeycomb louver

Suspended luminaire with LED, rated life of the LED L80/B10 > 50000 h, chromaticity tolerance 3 SDCM (initial), reflector with oval light distribution pattern, reflector pure aluminium 99,99% in MIRO-Silver®, canopy sheet steel, powder-coated, luminaire head die-cast aluminium, powder-coated, stratosilver