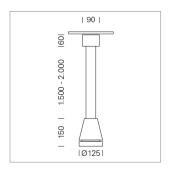

## Pendiro EC 125

Article number: 81040127

## **LUMINAIRE**

Weight 3.0 kg
Protection rating . class IP 20 . I
Luminaire colour stratowhite

## **OPTIONEEL**

RAL-colours, NCS-colours (powder coating or wet spraying) on inquiry, surface alloys on inquiry, honeycomb louver

Suspended luminaire with LED, rated life of the LED L80/B10 > 50000 h, chromaticity tolerance 2 SDCM (initial), reflector with oval light distribution pattern, reflector pure aluminium 99,99% in MIRO-Silver®, canopy sheet steel, powder-coated, luminaire head die-cast aluminium, powder-coated, stratowhite