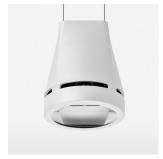

## Pendiro EC 125

Article number: 81040127

## **OPTIONEEL**

RAL-colours, NCS-colours (powder coating or wet spraying) on inquiry, surface alloys on inquiry, honeycomb louver

Suspended luminaire with LED, rated life of the LED L80/B10 > 50000 h, chromaticity tolerance 2 SDCM (initial), reflector with oval light distribution pattern, reflector pure aluminium 99,99% in MIRO-Silver®, canopy sheet steel, powder-coated, luminaire head die-cast aluminium, powder-coated, stratowhite