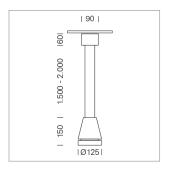

## Pendiro EC 125

Article number: 81040129

## **LUMINAIRE**

Weight 3.0 kg
Protection rating . class IP 20 . I
Luminaire colour stratowhite