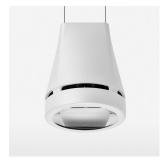

## Pendiro EC 125

Article number: 81040129

## **OPTIONAL**

RAL-colours, NCS-colours (powder coating or wet spraying) on inquiry, surface alloys on inquiry, honeycomb louver

Suspended luminaire with LED, rated life of the LED L80/B10 > 50000 h, colour rendering index CRI > 90, chromaticity tolerance 2 SDCM (initial), reflector with oval light distribution pattern, reflector pure aluminium 99,99% in MIRO-Silver®, canopy sheet steel, powder-coated, luminaire head die-cast aluminium, powder-coated, stratowhite