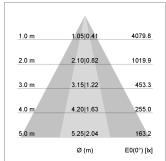

## LIGHT TECHNOLOGY

LED COB
Light colour PearlWhite
Luminous flux 2620 lm
System power 23 W
Luminaire Efficiency 112 lm/W
Reflector OvalBasic
Beam angle 60° x 40°