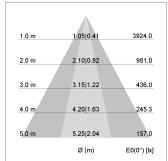

## LIGHT TECHNOLOGY

LED COB
Light colour GoldenBread
Luminous flux 2490 lm
System power 23 W
Luminaire Efficiency 108 lm/W
Reflector OvalBasic
Beam angle 60° x 40°