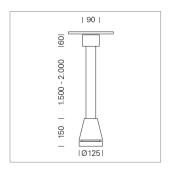

## Pendiro EC 125

Article number: 81040130

## **LUMINAIRE**

Weight 3.0 kg
Protection rating . class IP 20 . I
Luminaire colour stratowhite