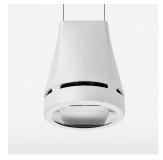

## Pendiro EC 125

Article number: 81040130

## **OPTIONAL**

RAL-colours, NCS-colours (powder coating or wet spraying) on inquiry, surface alloys on inquiry, honeycomb louver

Suspended luminaire with LED, rated life of the LED L80/B10 > 50000 h, chromaticity tolerance 3 SDCM (initial), reflector with oval light distribution pattern, reflector pure aluminium 99,99% in MIRO-Silver®, canopy sheet steel, powder-coated, luminaire head die-cast aluminium, powder-coated, stratowhite