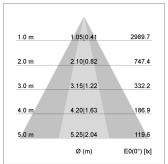

## LIGHT TECHNOLOGY

LED COB
Light colour SpecialMeat
Luminous flux 1920 lm
System power 34 W
Luminaire Efficiency 57 lm/W
Reflector OvalBasic
Beam angle 60° x 40°