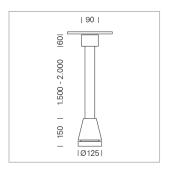

## **LUMINAIRE**

Weight 3.0 kg
Protection rating . class IP 20 . I
Luminaire colour stratosilver