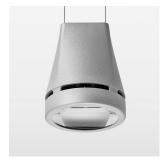

## **OPTIONAL**

RAL-colours, NCS-colours (powder coating or wet spraying) on inquiry, surface alloys on inquiry, honeycomb louver

Suspended luminaire with LED, rated life of the LED L80/B10 > 50000 h, chromaticity tolerance 2 SDCM (initial), reflector with oval light distribution pattern, reflector pure aluminium 99,99% in MIRO-Silver®, canopy sheet steel, powder-coated, luminaire head die-cast aluminium, powder-coated, stratosilver