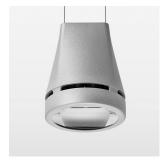

## Pendiro EC 125

Article number: 81040155

## **OPTIONAL**

RAL-colours, NCS-colours (powder coating or wet spraying) on inquiry, surface alloys on inquiry, honeycomb louver

Suspended luminaire with LED, rated life of the LED L80/B10 > 50000 h, chromaticity tolerance 3 SDCM (initial), reflector with oval light distribution pattern, reflector pure aluminium 99,99% in MIRO-Silver®, canopy sheet steel, powder-coated, luminaire head die-cast aluminium, powder-coated, stratosilver