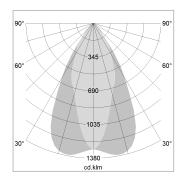

## LIGHT TECHNOLOGY

LED COB
Light colour GoldenBread
Luminous flux 3420 lm
System power 34 W
Luminaire Efficiency 101 lm/W
Reflector OvalBasic
Beam angle 60° x 40°