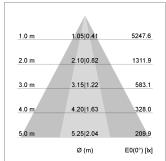

## LIGHT TECHNOLOGY

LED COB
Light colour GoldenBread
Luminous flux 3420 lm
System power 34 W
Luminaire Efficiency 101 lm/W
Reflector OvalBasic
Beam angle 60° x 40°