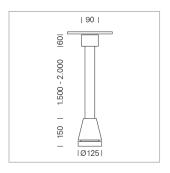

## Pendiro EC 125

Article number: 81040155

## **LUMINAIRE**

Weight 3.0 kg
Protection rating . class IP 20 . I
Luminaire colour stratosilver