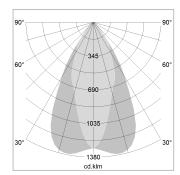

## LIGHT TECHNOLOGY

LED COB
Light colour SpecialMeat
Luminous flux 1920 lm
System power 34 W
Luminaire Efficiency 57 lm/W
Reflector OvalBasic
Beam angle 60° x 40°