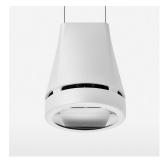

## Pendiro EC 125

Article number: 81040157

## **OPTIONAL**

RAL-colours, NCS-colours (powder coating or wet spraying) on inquiry, surface alloys on inquiry, honeycomb louver

Suspended luminaire with LED, rated life of the LED L80/B10 > 50000 h, chromaticity tolerance 2 SDCM (initial), reflector with oval light distribution pattern, reflector pure aluminium 99,99% in MIRO-Silver®, canopy sheet steel, powder-coated, luminaire head die-cast aluminium, powder-coated, stratowhite