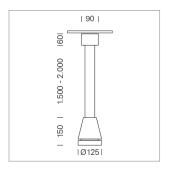

## Pendiro EC 125

Article number: 81040157

## **LUMINAIRE**

Weight 3.0 kg
Protection rating . class IP 20 . I
Luminaire colour stratowhite

## **OPTIONAL**

RAL-colours, NCS-colours (powder coating or wet spraying) on inquiry, surface alloys on inquiry, honeycomb louver

Suspended luminaire with LED, rated life of the LED L80/B10 > 50000 h, chromaticity tolerance 2 SDCM (initial), reflector with oval light distribution pattern, reflector pure aluminium 99,99% in MIRO-Silver®, canopy sheet steel, powder-coated, luminaire head die-cast aluminium, powder-coated, stratowhite