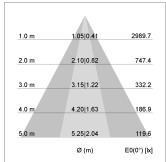

## LIGHT TECHNOLOGY

LED COB
Light colour SpecialMeat
Luminous flux 1920 lm
System power 34 W
Luminaire Efficiency 57 lm/W
Reflector OvalBasic
Beam angle 60° x 40°