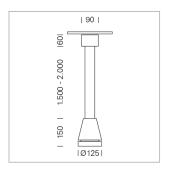

## **LUMINAIRE**

Weight 3.0 kg
Protection rating . class IP 20 . I
Luminaire colour stratowhite