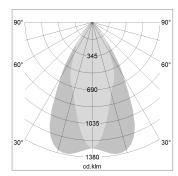

## LIGHT TECHNOLOGY

LED COB
Light colour PearlWhite
Luminous flux 3480 lm
System power 34 W
Luminaire Efficiency 104 lm/W
Reflector OvalBasic
Beam angle 60° x 40°