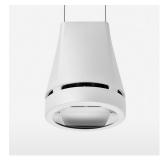

## Pendiro EC 125

Article number: 81040159

## **OPTIONAL**

RAL-colours, NCS-colours (powder coating or wet spraying) on inquiry, surface alloys on inquiry, honeycomb louver

Suspended luminaire with LED, rated life of the LED L80/B10 > 50000 h, colour rendering index CRI > 90, chromaticity tolerance 2 SDCM (initial), reflector with oval light distribution pattern, reflector pure aluminium 99,99% in MIRO-Silver®, canopy sheet steel, powder-coated, luminaire head die-cast aluminium, powder-coated, stratowhite