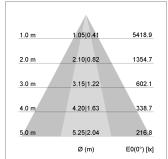

## LIGHT TECHNOLOGY

LED COB
Light colour PearlWhite
Luminous flux 3480 lm
System power 34 W
Luminaire Efficiency 104 lm/W
Reflector OvalBasic
Beam angle 60° x 40°