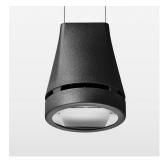

## Pendiro EC 125

Article number: 81040171

## **OPTIONAL**

RAL-colours, NCS-colours (powder coating or wet spraying) on inquiry, surface alloys on inquiry, honeycomb louver

Suspended luminaire with LED, rated life of the LED L80/B10 > 50000 h, chromaticity tolerance 3 SDCM (initial), reflector with oval light distribution pattern, reflector pure aluminium 99,99% in MIRO-Silver®, canopy sheet steel, powder-coated, luminaire head die-cast aluminium, powder-coated, stratoblack