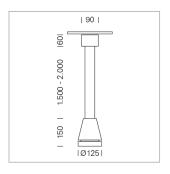

## Pendiro EC 125

Article number: 81040171

## **LUMINAIRE**

Weight 3.0 kg
Protection rating . class IP 20 . I
Luminaire colour stratoblack