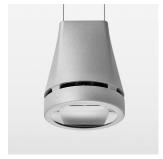

## Pendiro EC 125

Article number: 81040175

## **OPTIONAL**

RAL-colours, NCS-colours (powder coating or wet spraying) on inquiry, surface alloys on inquiry, honeycomb louver

Suspended luminaire with LED, rated life of the LED L80/B10 > 50000 h, chromaticity tolerance 3 SDCM (initial), reflector with oval light distribution pattern, reflector pure aluminium 99,99% in MIRO-Silver®, canopy sheet steel, powder-coated, luminaire head die-cast aluminium, powder-coated, stratosilver