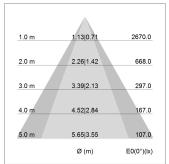

## LIGHT TECHNOLOGY

LED COB
Light colour Sun
Luminous flux 2200 lm
System power 34 W
Luminaire Efficiency 65 lm/W
Reflector OvalBasic
Beam angle 60° x 40°