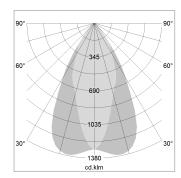

## LIGHT TECHNOLOGY

LED COB
Light colour Sun
Luminous flux 2200 lm
System power 34 W
Luminaire Efficiency 65 lm/W
Reflector OvalBasic
Beam angle 60° x 40°