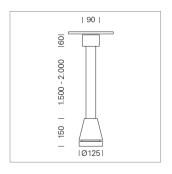

## Pendiro EC 125

Article number: 81040175

## **LUMINAIRE**

Weight 3.0 kg
Protection rating . class IP 20 . I
Luminaire colour stratosilver