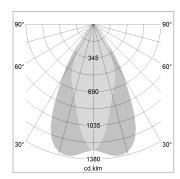

## LIGHT TECHNOLOGY

LED COB
Light colour Sun
Luminous flux 2580 lm
System power 41 W
Luminaire Efficiency 63 lm/W
Reflector OvalBasic
Beam angle 60° x 40°