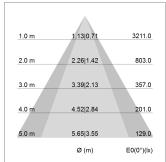

## LIGHT TECHNOLOGY

LED COB
Light colour Sun
Luminous flux 2580 lm
System power 41 W
Luminaire Efficiency 63 lm/W
Reflector OvalBasic
Beam angle 60° x 40°