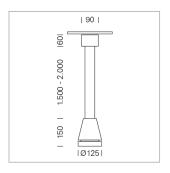

## Pendiro EC 125

Article number: 81040179

## **LUMINAIRE**

Weight 3.0 kg
Protection rating . class IP 20 . I
Luminaire colour stratowhite

## **OPTIONAL**

RAL-colours, NCS-colours (powder coating or wet spraying) on inquiry, surface alloys on inquiry, honeycomb louver

Suspended luminaire with LED, rated life of the LED L80/B10 > 50000 h, chromaticity tolerance 3 SDCM (initial), reflector with oval light distribution pattern, reflector pure aluminium 99,99% in MIRO-Silver®, canopy sheet steel, powder-coated, luminaire head die-cast aluminium, powder-coated, stratowhite