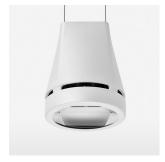

## Pendiro EC 125

Article number: 81040179

## **OPTIONAL**

RAL-colours, NCS-colours (powder coating or wet spraying) on inquiry, surface alloys on inquiry, honeycomb louver

Suspended luminaire with LED, rated life of the LED L80/B10 > 50000 h, chromaticity tolerance 3 SDCM (initial), reflector with oval light distribution pattern, reflector pure aluminium 99,99% in MIRO-Silver®, canopy sheet steel, powder-coated, luminaire head die-cast aluminium, powder-coated, stratowhite