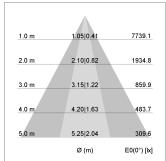

## LIGHT TECHNOLOGY

LED COB
Light colour 830
Luminous flux 4970 lm
System power 41 W
Luminaire Efficiency 121 lm/W
Reflector OvalBasic
Beam angle 60° x 40°