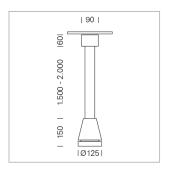

## Pendiro EC 125

Article number: 81040202

## **LUMINAIRE**

Weight 3.0 kg
Protection rating . class IP 20 . I
Luminaire colour stratoblack