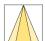

## LIGHT TECHNOLOGY

LED COB
Light colour 830
Luminous flux 4970 lm
System power 41 W
Luminaire Efficiency 121 lm/W
Reflector OvalBasic
Beam angle 60° x 40°

## **OPTIONAL**

RAL-colours, NCS-colours (powder coating or wet spraying) on inquiry, surface alloys on inquiry, honeycomb louver

Suspended luminaire with LED, rated life of the LED L80/B10 > 50000 h, colour rendering index CRI > 80, chromaticity tolerance 2 SDCM (initial), reflector with oval light distribution pattern, reflector pure aluminium 99,99% in MIRO-Silver®, canopy sheet steel, powder-coated, luminaire head die-cast aluminium, powder-coated, stratoblack