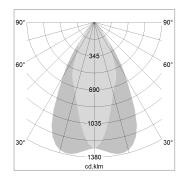

## LIGHT TECHNOLOGY

LED COB
Light colour 830
Luminous flux 4970 lm
System power 41 W
Luminaire Efficiency 121 lm/W
Reflector OvalBasic
Beam angle 60° x 40°