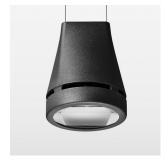

## Pendiro EC 125

Article number: 81040202

## **OPTIONAL**

RAL-colours, NCS-colours (powder coating or wet spraying) on inquiry, surface alloys on inquiry, honeycomb louver

Suspended luminaire with LED, rated life of the LED L80/B10 > 50000 h, colour rendering index CRI > 80, chromaticity tolerance 2 SDCM (initial), reflector with oval light distribution pattern, reflector pure aluminium 99,99% in MIRO-Silver®, canopy sheet steel, powder-coated, luminaire head die-cast aluminium, powder-coated, stratoblack