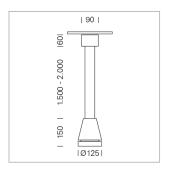

## Pendiro EC 125

Article number: 81040302

## **LUMINAIRE**

Weight 3.0 kg
Protection rating . class IP 20 . I
Luminaire colour stratoblack