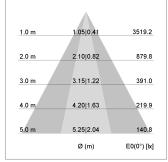

## LIGHT TECHNOLOGY

LED COB
Light colour SpecialMeat
Luminous flux 2260 lm
System power 41 W
Luminaire Efficiency 55 lm/W
Reflector OvalBasic
Beam angle 60° x 40°