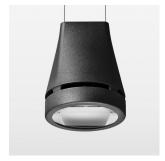

## Pendiro EC 125

Article number: 81040302

## **OPTIONAL**

RAL-colours, NCS-colours (powder coating or wet spraying) on inquiry, surface alloys on inquiry, honeycomb louver

Suspended luminaire with LED, rated life of the LED L80/B10 > 50000 h, chromaticity tolerance 2 SDCM (initial), reflector with oval light distribution pattern, reflector pure aluminium 99,99% in MIRO-Silver®, canopy sheet steel, powder-coated, luminaire head die-cast aluminium, powder-coated, stratoblack