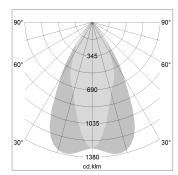

## LIGHT TECHNOLOGY

LED COB
Light colour SpecialMeat
Luminous flux 2260 lm
System power 41 W
Luminaire Efficiency 55 lm/W
Reflector OvalBasic
Beam angle 60° x 40°