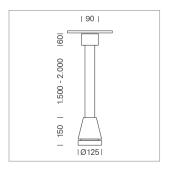

## Pendiro EC 125

Article number: 81040305

## **LUMINAIRE**

Weight 3.0 kg
Protection rating . class IP 20 . I
Luminaire colour stratoblack