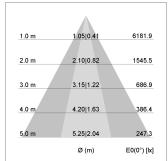

## LIGHT TECHNOLOGY

LED COB
Light colour GoldenBread
Luminous flux 4120 lm
System power 41 W
Luminaire Efficiency 100 lm/W
Reflector OvalBasic
Beam angle 60° x 40°