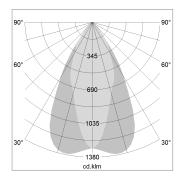

## LIGHT TECHNOLOGY

LED COB
Light colour GoldenBread
Luminous flux 4120 lm
System power 41 W
Luminaire Efficiency 100 lm/W
Reflector OvalBasic
Beam angle 60° x 40°