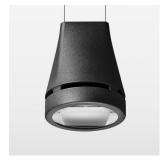

## Pendiro EC 125

Article number: 81040305

## **LUMINAIRE**

Weight 3.0 kg
Protection rating . class IP 20 . I
Luminaire colour stratoblack

## **OPTIONAL**

RAL-colours, NCS-colours (powder coating or wet spraying) on inquiry, surface alloys on inquiry, honeycomb louver

Suspended luminaire with LED, rated life of the LED L80/B10 > 50000 h, chromaticity tolerance 3 SDCM (initial), reflector with oval light distribution pattern, reflector pure aluminium 99,99% in MIRO-Silver®, canopy sheet steel, powder-coated, luminaire head die-cast aluminium, powder-coated, stratoblack