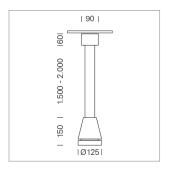

## **LUMINAIRE**

Weight 3.0 kg
Protection rating . class IP 20 . I
Luminaire colour stratowhite

## **OPTIONAL**

RAL-colours, NCS-colours (powder coating or wet spraying) on inquiry, surface alloys on inquiry, honeycomb louver

Suspended luminaire with LED, rated life of the LED L80/B10 > 50000 h, chromaticity tolerance 2 SDCM (initial), reflector with oval light distribution pattern, reflector pure aluminium 99,99% in MIRO-Silver®, canopy sheet steel, powder-coated, luminaire head die-cast aluminium, powder-coated, stratowhite