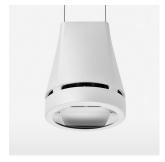

## Pendiro EC 125

Article number: 81040312

## **OPTIONAL**

RAL-colours, NCS-colours (powder coating or wet spraying) on inquiry, surface alloys on inquiry, honeycomb louver

Suspended luminaire with LED, rated life of the LED L80/B10 > 50000 h, chromaticity tolerance 2 SDCM (initial), reflector with oval light distribution pattern, reflector pure aluminium 99,99% in MIRO-Silver®, canopy sheet steel, powder-coated, luminaire head die-cast aluminium, powder-coated, stratowhite