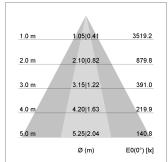

## LIGHT TECHNOLOGY

LED COB
Light colour SpecialMeat
Luminous flux 2260 lm
System power 41 W
Luminaire Efficiency 55 lm/W
Reflector OvalBasic
Beam angle 60° x 40°