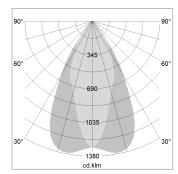

## LIGHT TECHNOLOGY

LED COB
Light colour SpecialMeat
Luminous flux 2260 lm
System power 41 W
Luminaire Efficiency 55 lm/W
Reflector OvalBasic
Beam angle 60° x 40°