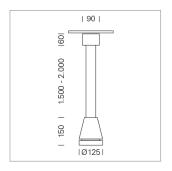

## Pendiro EC 125

Article number: 81040315

## **LUMINAIRE**

Weight 3.0 kg
Protection rating . class IP 20 . I
Luminaire colour stratowhite