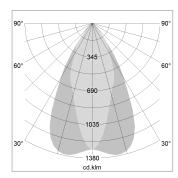

## LIGHT TECHNOLOGY

LED COB
Light colour GoldenBread
Luminous flux 4120 lm
System power 41 W
Luminaire Efficiency 100 lm/W
Reflector OvalBasic
Beam angle 60° x 40°