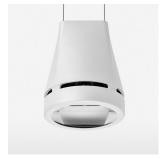

## Pendiro EC 125

Article number: 81040315

## **OPTIONAL**

RAL-colours, NCS-colours (powder coating or wet spraying) on inquiry, surface alloys on inquiry, honeycomb louver

Suspended luminaire with LED, rated life of the LED L80/B10 > 50000 h, chromaticity tolerance 3 SDCM (initial), reflector with oval light distribution pattern, reflector pure aluminium 99,99% in MIRO-Silver®, canopy sheet steel, powder-coated, luminaire head die-cast aluminium, powder-coated, stratowhite