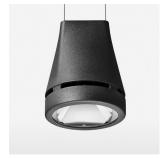

## Pendiro EC 125

Article number: 81050014

## **OPTIONAL**

RAL-colours, NCS-colours (powder coating or wet spraying) on inquiry, surface alloys on inquiry, honeycomb louver

Suspended luminaire with LED, rated life of the LED L80/B10 > 50000 h, colour rendering index CRI > 80, chromaticity tolerance 2 SDCM (initial), reflector with circular light distribution pattern, reflector pure aluminium 99,99% in MIRO-Silver®, canopy sheet steel, powder-coated, luminaire head die-cast aluminium, powder-coated, stratoblack