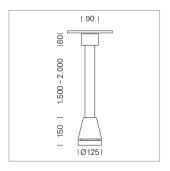

## Pendiro EC 125

Article number: 81050014

## **LUMINAIRE**

Weight 3.0 kg
Protection rating . class IP 20 . I
Luminaire colour stratoblack