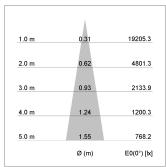

## LIGHT TECHNOLOGY

LED COB
Light colour 830
Luminous flux 3180 lm
System power 23 W
Luminaire Efficiency 136 lm/W
Reflector Spot
Beam angle 20°