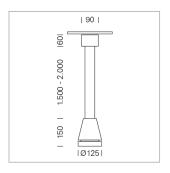

## Pendiro EC 125

Article number: 81050040

## **LUMINAIRE**

Weight 3.0 kg
Protection rating . class IP 20 . I
Luminaire colour stratoblack

## **OPTIONAL**

RAL-colours, NCS-colours (powder coating or wet spraying) on inquiry, surface alloys on inquiry, honeycomb louver

Suspended luminaire with LED, rated life of the LED L80/B10 > 50000 h, colour rendering index CRI > 80, chromaticity tolerance 2 SDCM (initial), reflector with circular light distribution pattern, reflector pure aluminium 99,99% in MIRO-Silver®, canopy sheet steel, powder-coated, luminaire head die-cast aluminium, powder-coated, stratoblack