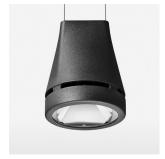

## Pendiro EC 125

Article number: 81050040

## **LUMINAIRE**

Weight 3.0 kg
Protection rating . class IP 20 . I
Luminaire colour stratoblack

## **OPTIONAL**

RAL-colours, NCS-colours (powder coating or wet spraying) on inquiry, surface alloys on inquiry, honeycomb louver

Suspended luminaire with LED, rated life of the LED L80/B10 > 50000 h, colour rendering index CRI > 80, chromaticity tolerance 2 SDCM (initial), reflector with circular light distribution pattern, reflector pure aluminium 99,99% in MIRO-Silver®, canopy sheet steel, powder-coated, luminaire head die-cast aluminium, powder-coated, stratoblack