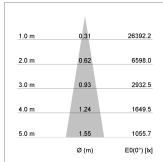

## LIGHT TECHNOLOGY

LED COB
Light colour 840
Luminous flux 4370 lm
System power 34 W
Luminaire Efficiency 131 lm/W
Reflector Spot
Beam angle 20°