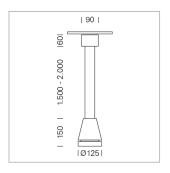

## Pendiro EC 125

Article number: 81050091

## **LUMINAIRE**

Weight 3.0 kg
Protection rating . class IP 20 . I
Luminaire colour stratosilver

## **OPTIONAL**

RAL-colours, NCS-colours (powder coating or wet spraying) on inquiry, surface alloys on inquiry, honeycomb louver

Suspended luminaire with LED, rated life of the LED L80/B10 > 50000 h, colour rendering index CRI > 90, chromaticity tolerance 2 SDCM (initial), reflector with circular light distribution pattern, reflector pure aluminium 99,99% in MIRO-Silver®, canopy sheet steel, powder-coated, luminaire head die-cast aluminium, powder-coated, stratosilver

Multiadapter black, inclusive driver unit: 220-240 V~ / 50-60 Hz, max. 34 luminaires per circuit (B16A fuse)

Note: All data are typical values. System features may change with product improvements due to technical advances. Errors excepted.