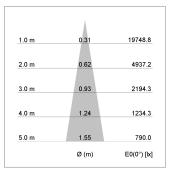

## LIGHT TECHNOLOGY

LED COB
Light colour 927
Luminous flux 3270 lm
System power 34 W
Luminaire Efficiency 98 lm/W
Reflector Spot
Beam angle 20°