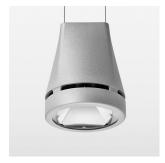

## Pendiro EC 125

Article number: 81050091

## LIGHT TECHNOLOGY

LED COB
Light colour 927
Luminous flux 3270 lm
System power 34 W
Luminaire Efficiency 98 lm/W
Reflector Spot
Beam angle 20°

## **LUMINAIRE**

Weight 3.0 kg
Protection rating . class IP 20 . I
Luminaire colour stratosilver

## **OPTIONAL**

RAL-colours, NCS-colours (powder coating or wet spraying) on inquiry, surface alloys on inquiry, honeycomb louver

Suspended luminaire with LED, rated life of the LED L80/B10 > 50000 h, colour rendering index CRI > 90, chromaticity tolerance 2 SDCM (initial), reflector with circular light distribution pattern, reflector pure aluminium 99,99% in MIRO-Silver®, canopy sheet steel, powder-coated, luminaire head die-cast aluminium, powder-coated, stratosilver