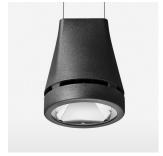

## Pendiro EC 125

Article number: 81050116

## **OPTIONAL**

RAL-colours, NCS-colours (powder coating or wet spraying) on inquiry, surface alloys on inquiry, honeycomb louver

Suspended luminaire with LED, rated life of the LED L80/B10 > 50000 h, chromaticity tolerance 2 SDCM (initial), reflector with circular light distribution pattern, reflector pure aluminium 99,99% in MIRO-Silver®, canopy sheet steel, powder-coated, luminaire head die-cast aluminium, powder-coated, stratoblack