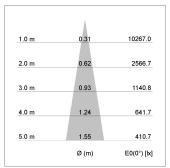

## LIGHT TECHNOLOGY

LED COB
Light colour Fish-Seafood
Luminous flux 1700 lm
System power 23 W
Luminaire Efficiency 73 lm/W
Reflector Spot
Beam angle 20°