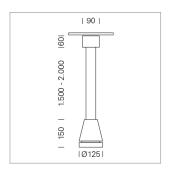

## Pendiro EC 125

Article number: 81050116

## **LUMINAIRE**

Weight 3.0 kg
Protection rating . class IP 20 . I
Luminaire colour stratoblack