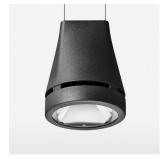

## Pendiro EC 125

Article number: 81050117

## **OPTIONAL**

RAL-colours, NCS-colours (powder coating or wet spraying) on inquiry, surface alloys on inquiry, honeycomb louver

Suspended luminaire with LED, rated life of the LED L80/B10 > 50000 h, chromaticity tolerance 2 SDCM (initial), reflector with circular light distribution pattern, reflector pure aluminium 99,99% in MIRO-Silver®, canopy sheet steel, powder-coated, luminaire head die-cast aluminium, powder-coated, stratoblack