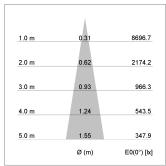

## LIGHT TECHNOLOGY

LED COB
Light colour SpecialMeat
Luminous flux 1440 lm
System power 23 W
Luminaire Efficiency 62 lm/W
Reflector Spot
Beam angle 20°