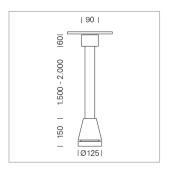

## Pendiro EC 125

Article number: 81050117

## **LUMINAIRE**

Weight 3.0 kg
Protection rating . class IP 20 . I
Luminaire colour stratoblack