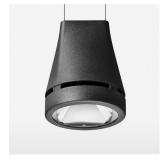

## Pendiro EC 125

Article number: 81050119

## **OPTIONAL**

RAL-colours, NCS-colours (powder coating or wet spraying) on inquiry, surface alloys on inquiry, honeycomb louver

Suspended luminaire with LED, rated life of the LED L80/B10 > 50000 h, colour rendering index CRI > 90, chromaticity tolerance 2 SDCM (initial), reflector with circular light distribution pattern, reflector pure aluminium 99,99% in MIRO-Silver®, canopy sheet steel, powder-coated, luminaire head die-cast aluminium, powder-coated, stratoblack