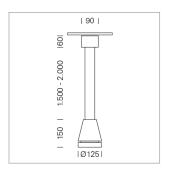

## Pendiro EC 125

Article number: 81050119

## **LUMINAIRE**

Weight 3.0 kg
Protection rating . class IP 20 . I
Luminaire colour stratoblack