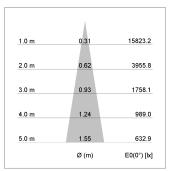

## LIGHT TECHNOLOGY

LED COB
Light colour PearlWhite
Luminous flux 2620 lm
System power 23 W
Luminaire Efficiency 112 lm/W
Reflector Spot
Beam angle 20°