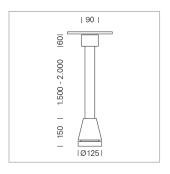

## Pendiro EC 125

Article number: 81050120

## **LUMINAIRE**

Weight 3.0 kg
Protection rating . class IP 20 . I
Luminaire colour stratoblack

## **OPTIONEEL**

RAL-colours, NCS-colours (powder coating or wet spraying) on inquiry, surface alloys on inquiry, honeycomb louver

Suspended luminaire with LED, rated life of the LED L80/B10 > 50000 h, chromaticity tolerance 3 SDCM (initial), reflector with circular light distribution pattern, reflector pure aluminium 99,99% in MIRO-Silver®, canopy sheet steel, powder-coated, luminaire head die-cast aluminium, powder-coated, stratoblack