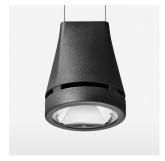

## Pendiro EC 125

Article number: 81050120

## **OPTIONEEL**

RAL-colours, NCS-colours (powder coating or wet spraying) on inquiry, surface alloys on inquiry, honeycomb louver

Suspended luminaire with LED, rated life of the LED L80/B10 > 50000 h, chromaticity tolerance 3 SDCM (initial), reflector with circular light distribution pattern, reflector pure aluminium 99,99% in MIRO-Silver®, canopy sheet steel, powder-coated, luminaire head die-cast aluminium, powder-coated, stratoblack