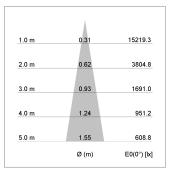

## LIGHT TECHNOLOGY

LED COB
Light colour GoldenBread
Luminous flux 2490 lm
System power 23 W
Luminaire Efficiency 108 lm/W
Reflector Spot
Beam angle 20°