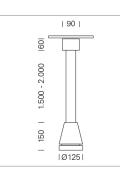

## LUMINAIRE

Weight Protection rating . class Luminaire colour 3.0 kg IP 20 . I stratosilver

## OPTIONAL

RAL-colours, NCS-colours (powder coating or wet spraying) on inquiry, surface alloys on inquiry, honeycomb louver

Suspended luminaire with LED, rated life of the LED L80/B10 > 50000 h, chromaticity tolerance 2 SDCM (initial), reflector with circular light distribution pattern, reflector pure aluminium 99,99% in MIRO-Silver®, canopy sheet steel, powder-coated, luminaire head die-cast aluminium, powder-coated, stratosilver