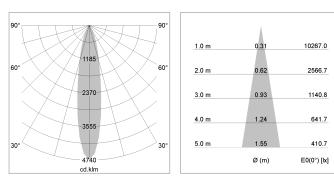

## LIGHT TECHNOLOGY

LED Light colour Luminous flux System power Luminaire Efficiency Reflector Beam angle COB Fish-Seafood 1700 lm 23 W 73 lm/W Spot 20°